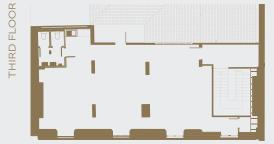

## ACCOMMODATION

| First Floor  | 2,173 sq ft | Available |
|--------------|-------------|-----------|
| Second Floor | 1,900 sq ft | Let       |
| Third Floor  | 1,165 sq ft | Let       |
| TOTAL        | 5,238 sq ft |           |

An occupier who takes the whole building or second and third floor together could remove fire lobbies to create additional space.

The floor areas (IPMS 3) are subject to on-site measurement on completion.