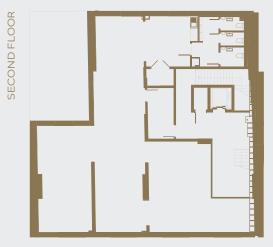

## ACCOMMODATION

| First Floor  | 2,173 sq ft | Available |
|--------------|-------------|-----------|
| Second Floor | 1,900 sq ft | Let       |
| Third Floor  | 1,165 sq ft | Let       |
| TOTAL        | 5,238 sq ft |           |

An occupier who takes the whole building or second and third floor together could remove fire lobbies to create additional space.

The floor areas (IPMS 3) are subject to on-site measurement on completion.